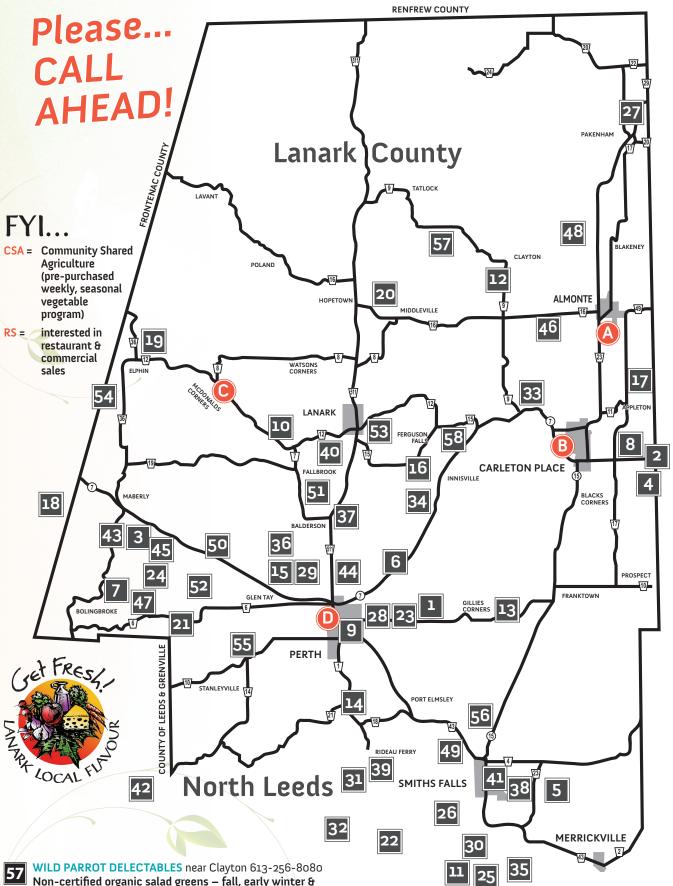

## Lanark Local Flavour | Farm Gate Sales Please...

- AGAPE GARDENS 170 Drummond Conc 2A, DNE 613-552-2782. Gluten free crackers, kale chips, water kefir, seasonal produce, permaculture gardens, Perth FM, RS www.agapegardens.ca ALPENBLICK FARM 8138 Golf Club Way, Ashton 613-253-2640. Non-certified organic beef, goat, lamb & chicken, cheese, eggs & cow shares. Farm Store. Check website for hours: www.alpenblickfarm.ca 22 AMARANTH FARM 2116 Old Brooke Rd. Maberly **3** AMAKAN I H FAKPI 2110 Old Diote Rat Laboration 1 (1997) 613-268-2102. Eggs, Saanen goats and kids available. www.amaranthfarm.ca 23 ASHTON STATION GARLIC 1967 Ashton Station Rd. 4 ASHTUN STATION GARLIE 1997 ASHTUN Station vegetables 24 - from asparagus to zucchini. 15 + varieties of garlic. **BAKERS FARM** 109 Rosedale Rd. Smiths Falls 613-283-5033. Strawberries, raspberries, sweet corn, pumpkins, tomatoes, carrots, beets, potatoes, homemade pies & jellies. 25 **BATTLE RIVER BISON** 15593 Hwy 7, east of Perth 613-326-0573. **Bison meat freezer sales.** Foodsmiths, **RS** www.battleriverbison.ca BEAVER POND ESTATES 3656 Bolingbroke Rd. Maberly 7 26 613-273-5683. Garlic for seed or table. Garlic growing information www.garlicnews.ca BECKWITH BERRIES 9960 Cavanagh Sideroad, 8 27 Carleton Place 613-253-4171. PYO & pre-picked strawberries. www.beckwithberries.com BECKWITH GARDENS 85 Beckwith St. E Perth 613-326-0465. 9 BECKWITH GARDENS OF Decknowledge Non-certified organic vegetables. Perth FM 28 **BLUE CHICORY GARDEN & WORKSHOP** 694 Iron Mine Rd. Lanark Highlands 613-278-1226. Honey & vegetables. Perth FM, www.bluechicory.ca 29 **BLUEGRASS FARM** 714 Kinch St. Jasper 613-275-2639. Non-certified organic vegetables, winter greens, fall/ winter CSA, RS **BLUE HEN FARM** 474 Bowland Rd. Clayton 613-434-2970. Humanely raised, free range, natural pastured eggs, pork, turkey, chicken. 13 COUNTING SHEEP FAMILY FARM & AVIARY 1566 County Rd. 10, Perth 613-207-7467. Naturally fed beef, lamb, goat, 32 pork, turkey, chicken, pheasant, guinea fowl, quail, duck. Eggs & goat products. COF poultry supplies. Open by chance or appt. www.vonreynoldskennel.webs.com 33 **14 COUTTS COUNTRY FLAVOURS FARM & STORE** Rideau Ferry & Port Elmsley Rds. 613-267-0277. Local produce, meats incl. non-certified organic grass fed beef, frozen prepared foods, maple syrup, baked goods & preserves. Wed.–Sun. 10-6. www.couttscountryflavours.ca **15** DANCING DOG FARM 790 5th Conc Bathurst 613-264-5405. Pasture raised, non-certified organic lamb, geese, chicken, eggs available at farm. 35 **16 DIAMOND BROOK FARM** Prestonvale 613-259-5596. Apples, sweet corn & popcorn. **DUNBRAE FARMS** 4900 Appleton Side Rd. Almonte 613-256-2933. Certified organic, heritage grass fed Red Poll beef. **18** ELM TREE FARM 1090 Hayes Rd. Arden 613-335-3361. Biodynamically certified garden. Sharbot Lake FM, RS, CSA. www.elmtreefarm.ca **ELPHIN GOLD ORGANICS** 7316 McDonalds Corners Rd. Elphin 613-278-2868. Non-certified organic vegetables, 38 poultry, beef, pork, eggs, maple syrup, hay. Sharbot Lake, Perth & McDonalds Crs. FM.
- **FERME OUELLETTE FARM** 4248 Wolf Grove Rd. 613-259-2188. Chemical-free, all natural pasture-raised beef, solf by cut. www.ouellettefarm.com
  - FFYNIANT FFARM 419 Althorpe Rd Tay Valley Twp. eggs. Freezer cuts, specialty lamb burgers & sausages, raw wool. www.lambchop.ca
  - FUNNY DUCK FARMS RR#3 Jasper 613-275-1917. Certified organic soybean-free pastured meat & eggs. Year-round Whole Farm CSA www.funnyduckfarms.com
  - GRACO FARM 3739 Drummond 2nd Conc. 613-464-2803. Eggs, meat chickens, Black Angus beef. RS
  - **GREENWOOD ORGANICS** 894 Brooke Vallev Rd. 613-264-2036. Certified organic garlic & seasonal vegetables. Organic pastured eggs available at farmgate. Saanen dairy goats available for sale. www.greenwoodorganics.ca
  - HERITAGE HARVEST FARM 76 Crystal Rd. Jasper 613-702-4128. Non-certified organic poultry, pork, beef, eggs, seasonal produce, preserves, bread. Year-round Full Diet, CSA
  - HOLLYHOCK GRANGE 577 Kitley Line 1, Smiths Falls 613-284-0578. Non-certified organic vegetables, bedding plants, lamb & eggs. Perth FM. www.hollyhockgrange.ca
  - HUDSON'S SWEET CORN & VEGETABLE STANDS 613-839-2346. Mid-July to mid-Sept. Pakenham Bridge (11-6), Almonte Fitness Centre 500 Ottawa St. (10-6)
  - JACKALOPE FARM 2708 Conc. 2 Drummond, 613-264-8838. Seasonal vegetables, plants and free range eggs. Open Friday and Saturday. Please call ahead. www.jackalopefarm.com
  - JAMESHAVEN FARM 5th Conc. Bathurst 613-267-6495. Pre-ordered chicken & turkey, eggs, jam & baked goods incl. gluten free. Perth FM.
  - JASPER APPLE FARM 1629 County Rd. 16 613-283-8699. 30 JASPER APPLE FARM 1029 County No. 10 21 County No. 10 Spring apple growing workshops www.jasperapplefarm.ca
  - JOYNT FAMILY FARM 66 Rideau Ferry Rd, Lombardy **31** JOYNT FAMILE FAMILE OF INGENE CALL AND A LAND AND A LAND A L
  - KRICKLEWOOD FARM, 421 Kitley Line 8, Frankville 613-275-9901. Cold pressed sunflower oil, goat's milk soap, eggs, beeswax candles. www.kricklewoodfarm.com
  - LACELLE'S APIARY 126 Spruce Rd. Carleton Place 613-253-0566. Unpasteurized liquid, raw, chunk, cream & comb honey, beeswax candles, bee keeping equipment. Carp FM. www.lacellesapiary.com
  - MCGAHEY FARM, Hwy 7, east of Perth 613-264-9037. **34** MCGAHEY FARM, Hwy /, gase of total and the second sec garlic, eggs.
  - MCGRATH'S BERRY FARM 761 Roses Bridge Rd. Jasper 613-284-0764. PYO & pre-picked strawberries & raspberries.
  - MCINTYRE CREEK FARM 934 Bathurst 6th Conc. TVT **36** MCINTYRE CREEK FARM 934 Pathales Sales, eggs. 613-264-4325. Non-certified organic vegetables, eggs. Perth FM.
  - MCKENZIE FARM, Drummond Conc. 8A Balderson **B7** MCKENZIE FARM, Diulinium Conc. c. 2010 613-264-5071. Non-certified organic eggs, pastured poultry, beef orders for Fall '15. Farmgate by appt.
  - MILKHOUSE FARM & DAIRY 1112 Matheson Dr. Montague 613-285-9250. Farmstead sheep's cheeses, pasture-raised lamb, all natural wool products. Farmgate by appt. www.milkhouse.ca

- **39** MILLER'S BAY FARM 65 Rideau Ferry Rd. Lombardy 613-283-0205. PYO & pre-picked Strawberries, sweet corn, tomatoes, cukes, potatoes, squash & other seasonal vegetables. RS, CSA, farmgate. www.millersbayfarm.com
- MISSISSIPPI BERRIES Hwy 511, north of Balderson 40 MISSISSIPPI BERKIES I wy Star and Strawberries. www.mississippiberries.ca
- MONTAGUE HOUSE FARM 1112 Matheson Dr. 613-283-5270. 41 MONTAGUE HOUSE FARM LITE Fund or by the quarter. Non-certified, grass fed beef, ground or by the quarter. Farm museum. Foodsmiths, farmgate by chance or appt.
- PALMER BERRY FARM 5020 Salem Rd. Westport **42** PALMER BERRY FAKM 5020 Saletin Kur Hotel 613-273-3376. Asparagus, strawberries, raspberries, corn & squash. Open daily 8-6, closed on Sundays.
- PARKS FAMILY FARM, 4724 Bolingbroke Rd. Maberly **43** PARKS FAMILY FARM, 4/24 Pounselses 613-268-2526. Non-certified organic corn, squash, pumpkins & other seasonal vegetables, garlic braids, honey, eggs & maple syrup. Boer goats for sale.
- **QUINTA VERA** 898 Hwy 511 at Armstrong's Corners 613-264-0327. Lamb, seasonal produce & garlic.
- 45 RAVENSFIELD 1688 Uld blocke ku. 015 200 Lange Wide range of biodynamically certified organic vegetables, RAVENSFIELD 1688 Old Brooke Rd. 613-268-2248. pigs, goats, eggs. CSA. www.ravensfield.ca
- ROCK-N-HORSE FARM 1267 Rae Rd. Almonte 613-256-6117. 46 ROCK-N-HORSE FAKE 120/ Rac Ru. Automatics of a sub-Non-certified organic vegetables, strawberries, raspberries, vor maple syrup, chicken, turkey, beef, pork, lamb & eggs, year round CSA & farmgate. www.rocknhorse.ca
- **ROLLING BROOK ORGANICS** Hanna Rd. Maberly **47** ROLLING BROOK OK OKONICO Hanne 4 613-812-3847. Non-certified organic eggs, chicken, vegetables, Saanen goats, catering, Red Seal certified chef. Farmgate by appt.
- SAFFIRE FARM Bennies Corners Rd. Almonte 613-256-3383. 48 Wide range of vegetables incl. greens, beets, carrots, potatoes, melons, tomatoes, leeks & squash, eggs, meat chickens & grass fed beef. CSA, RS. www.saffirefarms.ca
- 49 SEANIC FARMS 437 Poonamalie Side Rd Smiths Falls 613-283-3739. Non-certified organic grass fed Highland beef, by the side/quarter, individual cuts, patties, all beef sausage, fresh seasonal vegetables. RS.
- STONY BRAE FARM 111 Rutherford Sideroad TVT 50 613-264-8015 Non-certified organic vegetables, shiitake mushrooms in Spring & Fall, hay - round or square bales. Perth FM, RS, CSA.
- SWEET MEADOW FARM 1807 Hwy 511, Balderson 51 613-259-5757. Wide range of certified organic vegetables, from salad greens, carrots, spinach to sweet corn. On-farm self serve roadside stand, Foodsmiths & locations in Ottawa & Westport.
- 52 SYLVIA'S PLANT PLACE 2172 Upper 4th Concession, Bathurst Twp. 613-267-7365. Plants & cut flowers, floral design, wholesale & retail. Perth FM, CSA, RS. www.sylviasplantplace.ca
- **TEAMWORK CSA/MAPLELANE FARM** 325 Conc. 6A Lanark 613-259-2177. Non-certified organic vegetables, pork, eggs, honey. Almonte FM, CSA. www.maplelanefarm.ca
- **54** TIRAISLIN FOLD Clarendon Rd. & Kingston Line 613-268-9999. Pasture raised Tibetan yak, highland beef & lamb.
- **WARATAH DOWNS** 3444 Scotch Line (County Rd 10), Perth 613-267-7050 **Abundant variety of certified organic** nutritious vegetables. Perth FM, 18 week CSA www.waratahdowns.com
- WELSH HILL FARM 336 Ferguson-Tetlock Rd., DNE 613-56 283-2322 Grass-fed beef, non-certified organic pastured chicken & eggs, meat CSA www.welshhill.com

- Agriculture vegetable
- restaurant & commercial sales

Almonte

58 WINDBLEST FARM 1821 Ferguson's Falls Rd. 613-259-5484. Pasture raised lamb, wool products & naturally grown vegetables, available at farm gate and McDonalds Corners FM. www.windblestfarm.ca

## Liquid Gold

LANARK COUNTY MAPLE SYRUP PRODUCERS Lanark County has long been known as the Maple Syrup Capital of Ontario. Discover it's fine syrup producers here: www.ldmspa.com

57 WILD PARKOT DELECTABLES from Surgers And Surgers An spring. Edamame, eggplant, tomatoes, peppers, beans, cukes & more - in season at Peches & Poivre, 89 Mill St.

## Farmers' Markets

- ALMONTE Almonte Public Library parking lot
- **B** CARLETON PLACE Market Square, corner of Beckwith and Lake Ave.
- MCDONALDS CORNERS MERA Schoolhouse
- **D PERTH** Tay Basin, between Drummond and Gore Streets